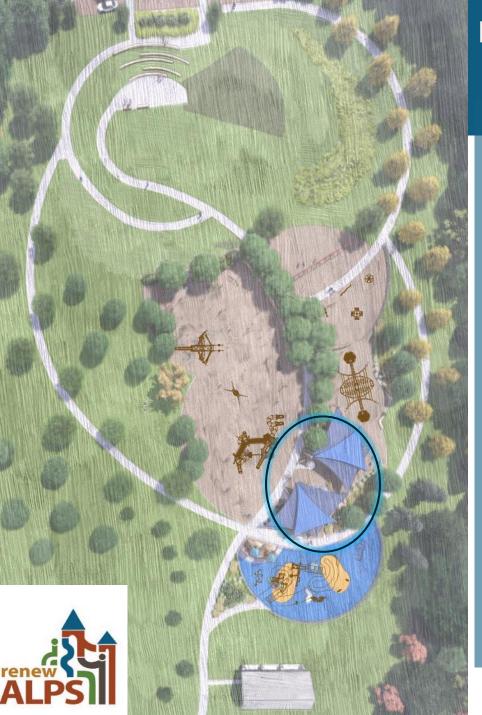

## Music/Sensory/Multi-Generational Play Area

## **Creative Play/New Trends**

## Big Kid Play Area (5-12)

## Creative Play/New Trends & Inclusive Area

### Big Kid Play Area (5-12)