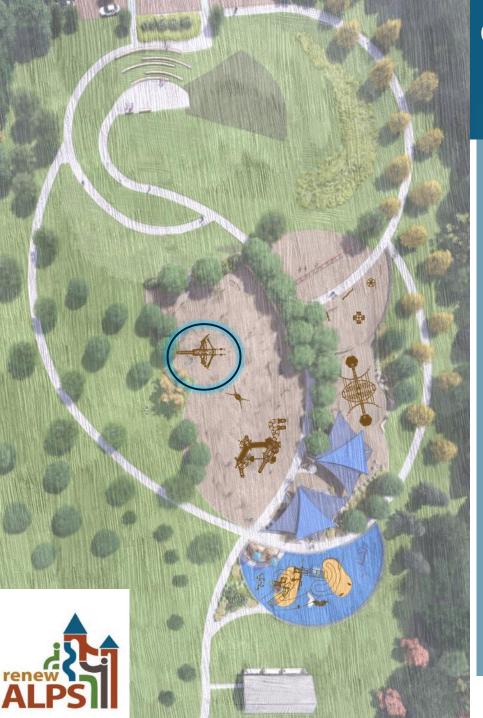

# Toddler Play Area 🔊 🛗 🖊









https://www.bciburke.com/products/product/syner gy-sy-3214





## Merry-go-Round









## Music/Sensory/Multi-Generational Play Area















## **Creative Play/New Trends**









## Big Kid Play Area (5-12)







## Creative Play/New Trends & Inclusive Area







## **Creative Play/New Trends**









### Big Kid Play Area (5-12)







## Schedule

#### **Phase 1 Construction – City In-kind**

• November 2024 – May 2025

### **Phase 1 Construction – Contractor**

• January – April18, 2025

### Phase 2 – Bidding

• March – April 2025

### Phase 2 – Construction

• May – December 2025

### **Donation/Funding Campaign**

• January – June 2025



## Questions