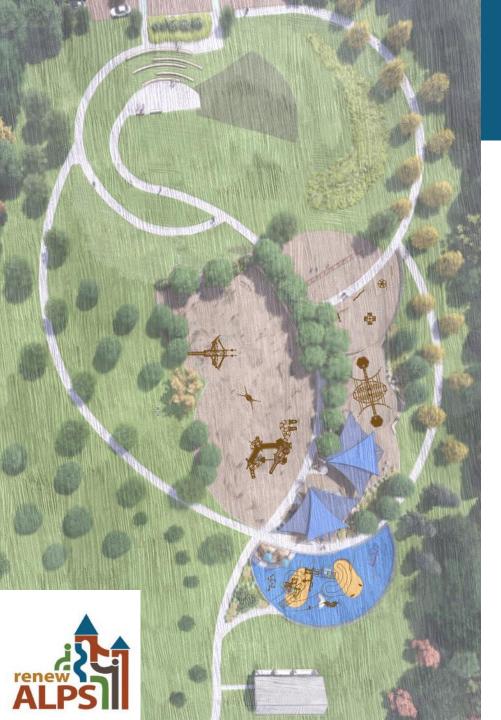

# Toddler Play Area 🔊 🛗 🖊

https://www.bciburke.com/products/product/syner gy-sy-3214

## Merry-go-Round

## Music/Sensory/Multi-Generational Play Area

## **Creative Play/New Trends**

## Big Kid Play Area (5-12)

## Creative Play/New Trends & Inclusive Area

### Big Kid Play Area (5-12)