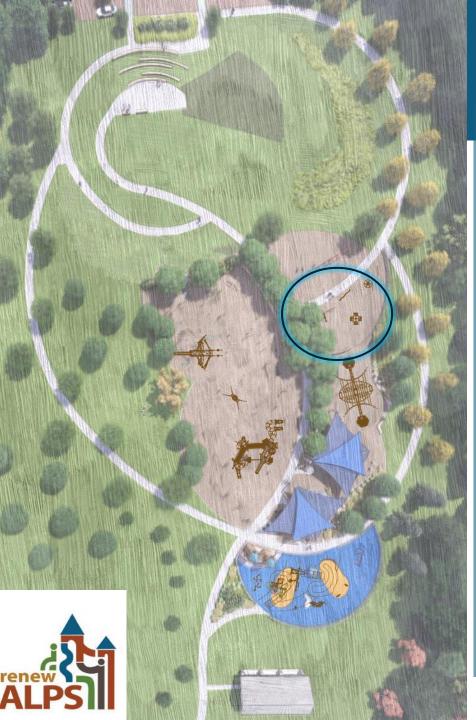

# Toddler Play Area 🔊 🛗 🖊









https://www.bciburke.com/products/product/syner gy-sy-3214





## Merry-go-Round









## Music/Sensory/Multi-Generational Play Area















## **Creative Play/New Trends**









## Big Kid Play Area (5-12)







## Creative Play/New Trends & Inclusive Area







## **Creative Play/New Trends**









### Big Kid Play Area (5-12)







## Schedule

#### **Phase 1 Construction – City In-kind**

• November 2024 – May 2025

### **Phase 1 Construction – Contractor**

• January – April18, 2025

### Phase 2 – Bidding

• March – April 2025

### Phase 2 – Construction

• May – December 2025

### **Donation/Funding Campaign**

• January – June 2025



## Questions