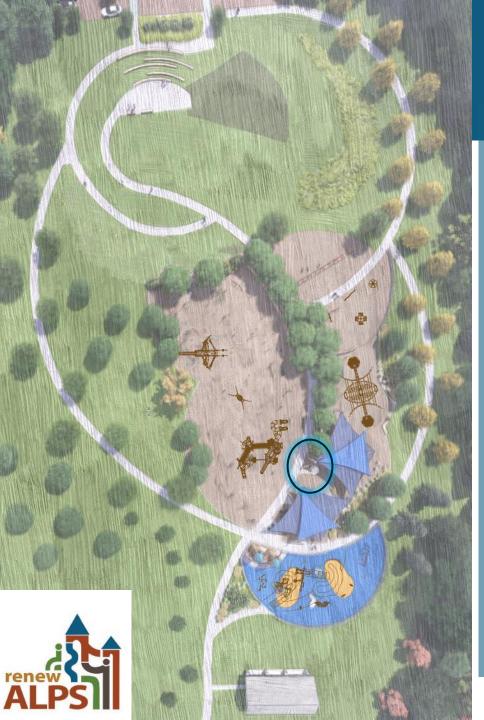

# Toddler Play Area 🔊 🛗 🖊









https://www.bciburke.com/products/product/syner gy-sy-3214





## Merry-go-Round









## Music/Sensory/Multi-Generational Play Area















## **Creative Play/New Trends**









## Big Kid Play Area (5-12)







## Creative Play/New Trends & Inclusive Area







## **Creative Play/New Trends**









### Big Kid Play Area (5-12)







## Schedule

#### **Phase 1 Construction – City In-kind**

• November 2024 – May 2025

### **Phase 1 Construction – Contractor**

• January – April18, 2025

### Phase 2 – Bidding

• March – April 2025

### Phase 2 – Construction

• May – December 2025

### **Donation/Funding Campaign**

• January – June 2025



## Questions