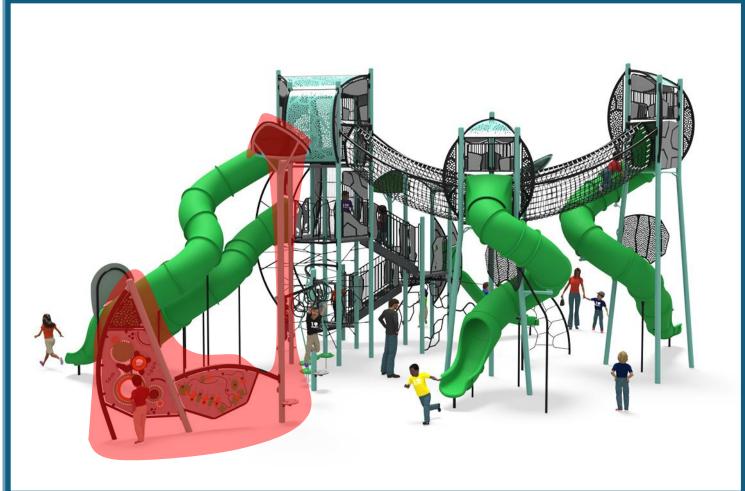

# Toddler Play Area 🔊 🛗 🖊









https://www.bciburke.com/products/product/syner gy-sy-3214





## Merry-go-Round









## Music/Sensory/Multi-Generational Play Area















## **Creative Play/New Trends**









## Big Kid Play Area (5-12)







## Creative Play/New Trends & Inclusive Area







## **Creative Play/New Trends**









### Big Kid Play Area (5-12)







## Schedule

#### **Phase 1 Construction – City In-kind**

• November 2024 – May 2025

### **Phase 1 Construction – Contractor**

• January – April18, 2025

### Phase 2 – Bidding

• March – April 2025

### Phase 2 – Construction

• May – December 2025

### **Donation/Funding Campaign**

• January – June 2025



## Questions