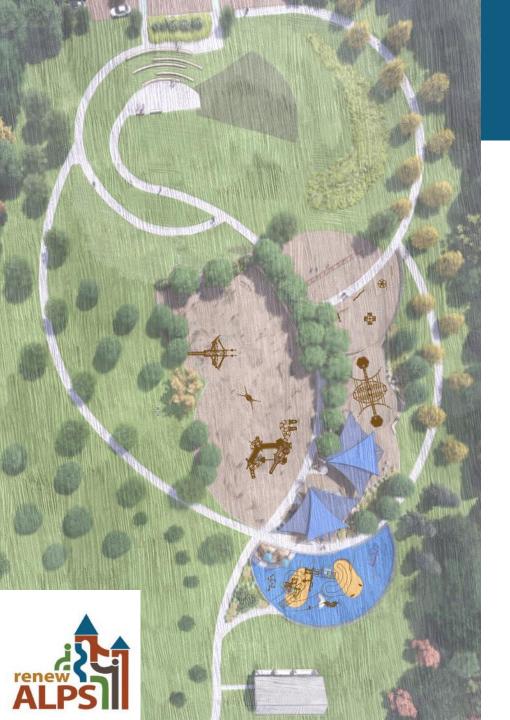

# Toddler Play Area 🔊 🛗 🖊

https://www.bciburke.com/products/product/syner gy-sy-3214

## Merry-go-Round

## Music/Sensory/Multi-Generational Play Area

## **Creative Play/New Trends**

## Big Kid Play Area (5-12)

## Creative Play/New Trends & Inclusive Area

### Big Kid Play Area (5-12)