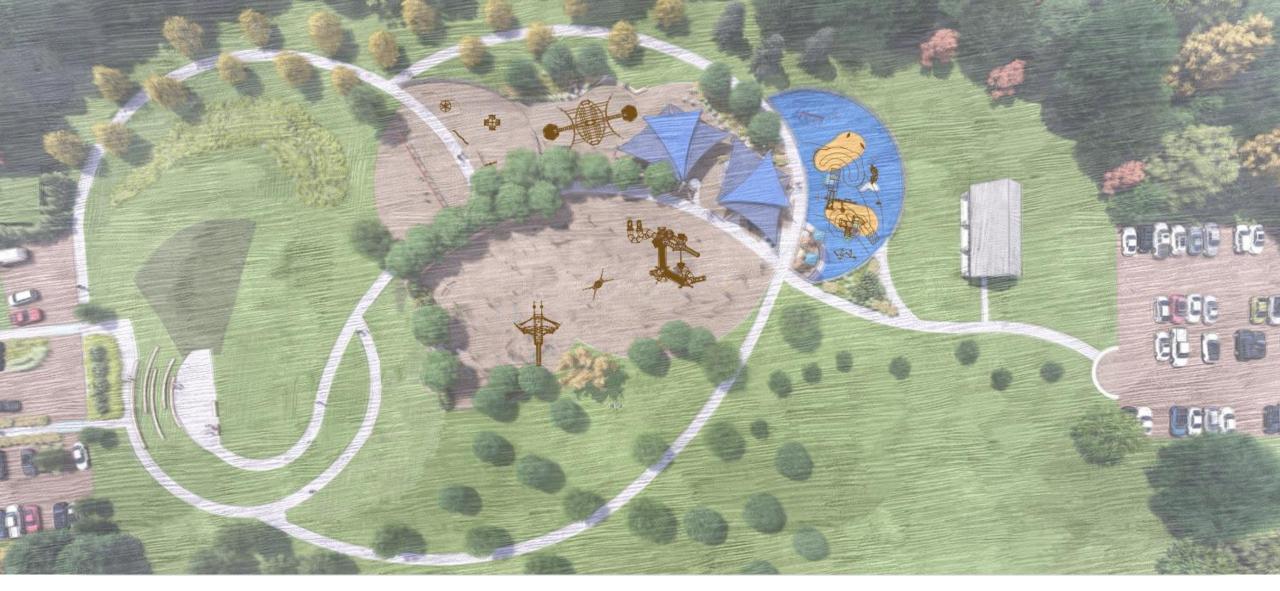

# Toddler Play Area 🔊 🛗 🖊

https://www.bciburke.com/products/product/syner gy-sy-3214

## Merry-go-Round

## Music/Sensory/Multi-Generational Play Area

## **Creative Play/New Trends**

## Big Kid Play Area (5-12)

## Creative Play/New Trends & Inclusive Area

### Big Kid Play Area (5-12)