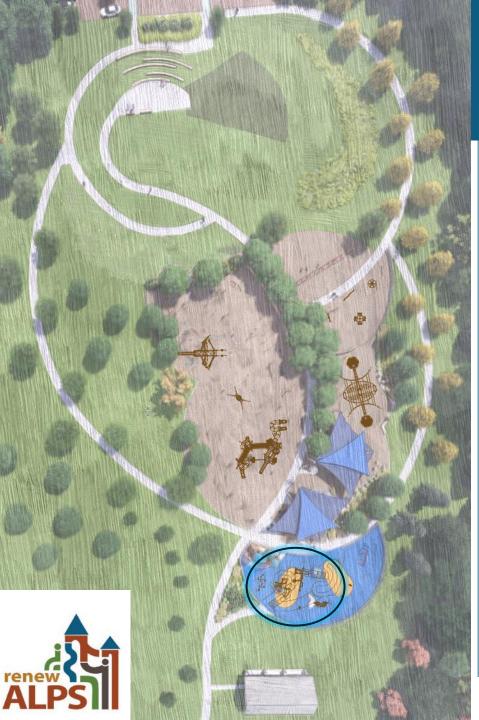

# Toddler Play Area 🔊 🛗 🖊









https://www.bciburke.com/products/product/syner gy-sy-3214





## Merry-go-Round









## Music/Sensory/Multi-Generational Play Area















## **Creative Play/New Trends**









## Big Kid Play Area (5-12)







## Creative Play/New Trends & Inclusive Area







## **Creative Play/New Trends**









### Big Kid Play Area (5-12)







## Schedule

#### **Phase 1 Construction – City In-kind**

• November 2024 – May 2025

### **Phase 1 Construction – Contractor**

• January – April18, 2025

### Phase 2 – Bidding

• March – April 2025

### Phase 2 – Construction

• May – December 2025

### **Donation/Funding Campaign**

• January – June 2025



## Questions