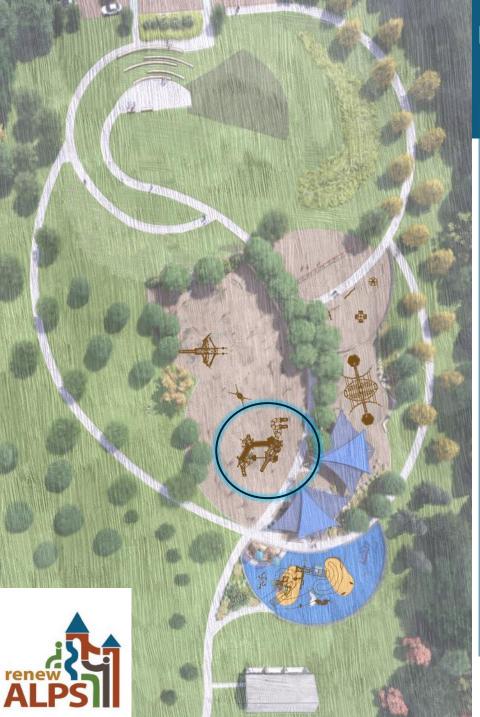

# Toddler Play Area 🔊 🛗 🖊









https://www.bciburke.com/products/product/syner gy-sy-3214





## Merry-go-Round









## Music/Sensory/Multi-Generational Play Area















## **Creative Play/New Trends**









## Big Kid Play Area (5-12)







## Creative Play/New Trends & Inclusive Area







## **Creative Play/New Trends**









### Big Kid Play Area (5-12)







## Schedule

#### **Phase 1 Construction – City In-kind**

• November 2024 – May 2025

### **Phase 1 Construction – Contractor**

• January – April18, 2025

### Phase 2 – Bidding

• March – April 2025

### Phase 2 – Construction

• May – December 2025

### **Donation/Funding Campaign**

• January – June 2025



## Questions