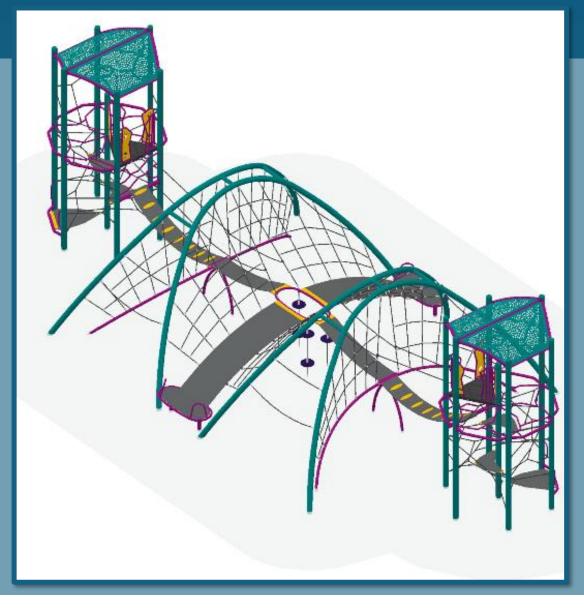

# Toddler Play Area 🔊 🛗 🖊









https://www.bciburke.com/products/product/syner gy-sy-3214





## Merry-go-Round









## Music/Sensory/Multi-Generational Play Area















## **Creative Play/New Trends**









## Big Kid Play Area (5-12)







## Creative Play/New Trends & Inclusive Area







## **Creative Play/New Trends**









### Big Kid Play Area (5-12)







## Schedule

#### **Phase 1 Construction – City In-kind**

• November 2024 – May 2025

### **Phase 1 Construction – Contractor**

• January – April18, 2025

### Phase 2 – Bidding

• March – April 2025

### Phase 2 – Construction

• May – December 2025

### **Donation/Funding Campaign**

• January – June 2025



## Questions