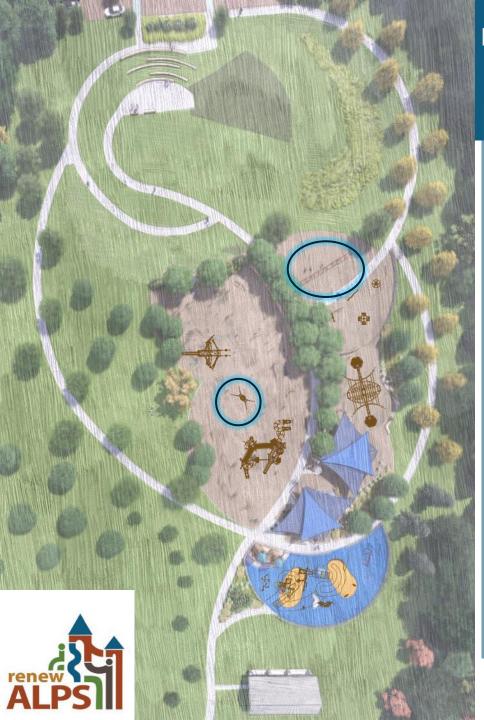

# Toddler Play Area 🔊 🛗 🖊









https://www.bciburke.com/products/product/syner gy-sy-3214





## Merry-go-Round









## Music/Sensory/Multi-Generational Play Area















## **Creative Play/New Trends**









## Big Kid Play Area (5-12)







## Creative Play/New Trends & Inclusive Area







## **Creative Play/New Trends**









### Big Kid Play Area (5-12)







## Schedule

#### **Phase 1 Construction – City In-kind**

• November 2024 – May 2025

### **Phase 1 Construction – Contractor**

• January – April18, 2025

### Phase 2 – Bidding

• March – April 2025

### Phase 2 – Construction

• May – December 2025

### **Donation/Funding Campaign**

• January – June 2025



## Questions